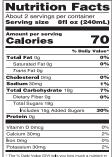

#### Allure

| <b>Nutrition Fa</b>                                                                                                                               | cts                         |
|---------------------------------------------------------------------------------------------------------------------------------------------------|-----------------------------|
| About 2 servings per contair<br>Serving size 8fl oz (2                                                                                            |                             |
| Amount per serving Calories                                                                                                                       | 70                          |
|                                                                                                                                                   | y Value*                    |
| Total Fat 0g                                                                                                                                      | 0%                          |
| Saturated Fat 0g                                                                                                                                  | 0%                          |
| Trans Fat 0g                                                                                                                                      |                             |
| Cholesterol 0mg                                                                                                                                   | 0%                          |
| Sodium 30mg                                                                                                                                       | 1%                          |
| Total Carbohydrate 18g                                                                                                                            | 7%                          |
| Dietary Fiber 0g                                                                                                                                  | 0%                          |
| Total Sugars 18g                                                                                                                                  |                             |
| Includes 15g Added Sugars                                                                                                                         | 30%                         |
| Protein 0g                                                                                                                                        |                             |
| Vitamin D 0mcq                                                                                                                                    | 0%                          |
| Calcium 40mg                                                                                                                                      | 4%                          |
|                                                                                                                                                   | 0%                          |
| Iron 0mg<br>Potassium 5mg                                                                                                                         | 0%                          |
| Potassium omg                                                                                                                                     | 0%                          |
| * The % Daily Value (DV) tells you how much a<br>a serving of food contributes to a daily diet. 2,<br>a day is used for general nutrition advice. | nutrient in<br>000 calories |