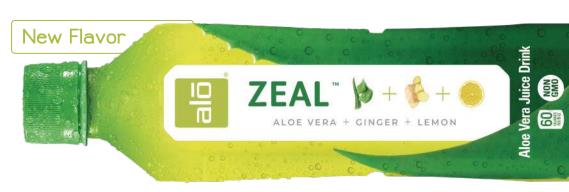

#### Zeal

| Nutrition Fa<br>About 2 servings per conta<br>Serving size 8fl oz ( | iner        |       |
|---------------------------------------------------------------------|-------------|-------|
| Amount per serving Calories                                         | 60          |       |
| % Da                                                                | aily Value* |       |
| Total Fat 0g                                                        | 0%          |       |
| Saturated Fat 0g                                                    | 0%          | TRY   |
| Trans Fat 0g                                                        |             | 2.1.1 |
| Cholesterol 0mg                                                     | 0%          | OUR   |
| Sodium 30mg                                                         | 1%          | 0011  |
| Total Carbohydrate 16g                                              | 6%          | NFW   |
| Dietary Fiber 0g                                                    | 0%          |       |
| Total Sugars 14g                                                    |             | FLAVO |
| Includes 13g Added Sugars                                           | 26%         | , ,,  |
| Protein 0g                                                          |             | 1000  |
| Vitamin D 0mcg                                                      | 0%          |       |
| Calcium 35mg                                                        | 2%          |       |
| ron 1.7mg                                                           | 10%         |       |