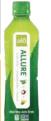

#### Allure

| <b>Nutrition Fa</b>                                                                                                                               | cts                         |
|---------------------------------------------------------------------------------------------------------------------------------------------------|-----------------------------|
| About 2 servings per contair<br>Serving size 8fl oz (2                                                                                            |                             |
| Amount per serving Calories                                                                                                                       | 70                          |
|                                                                                                                                                   | y Value*                    |
| Total Fat 0g                                                                                                                                      | 0%                          |
| Saturated Fat 0g                                                                                                                                  | 0%                          |
| Trans Fat 0g                                                                                                                                      |                             |
| Cholesterol 0mg                                                                                                                                   | 0%                          |
| Sodium 30mg                                                                                                                                       | 1%                          |
| Total Carbohydrate 18g                                                                                                                            | 7%                          |
| Dietary Fiber 0g                                                                                                                                  | 0%                          |
| Total Sugars 18g                                                                                                                                  |                             |
| Includes 15g Added Sugars                                                                                                                         | 30%                         |
| Protein 0g                                                                                                                                        |                             |
| Vitamin D 0mcq                                                                                                                                    | 0%                          |
| Calcium 40mg                                                                                                                                      | 4%                          |
|                                                                                                                                                   | 0%                          |
| Iron 0mg<br>Potassium 5mg                                                                                                                         | 0%                          |
| Potassium omg                                                                                                                                     | 0%                          |
| * The % Daily Value (DV) tells you how much a<br>a serving of food contributes to a daily diet. 2,<br>a day is used for general nutrition advice. | nutrient in<br>000 calories |