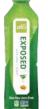

#### Exposed

| Nutrition Fac             |       |
|---------------------------|-------|
| Serving size 8fl oz (24   | ₽0mL  |
| Amount per serving        |       |
| Calories                  | 60    |
| % Daily                   | Value |
| Total Fat 0g              | 0%    |
| Saturated Fat 0g          | 0%    |
| Trans Fat 0g              |       |
| Cholesterol 0mg           | 0%    |
| Sodium 30mg               | 1%    |
| Total Carbohydrate 15g    | 5%    |
| Dietary Fiber 0g          | 0%    |
| Total Sugars 15g          |       |
| Includes 15g Added Sugars | 30%   |
| Protein 0g                |       |
| 10. 1.00                  | 00    |
| Vitamin D 0mcg            | 0%    |
| Calcium 40mg              | 4%    |
| Iron Omg                  | 0%    |
| Potassium 6mg             | 09    |