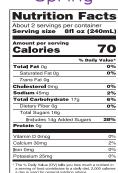

#### Allure

| <b>Nutrition Fa</b>                                                                                                                               | cts                         |
|---------------------------------------------------------------------------------------------------------------------------------------------------|-----------------------------|
| About 2 servings per contair<br>Serving size 8fl oz (2                                                                                            |                             |
| Amount per serving Calories                                                                                                                       | 70                          |
|                                                                                                                                                   | y Value*                    |
| Total Fat 0g                                                                                                                                      | 0%                          |
| Saturated Fat 0g                                                                                                                                  | 0%                          |
| Trans Fat 0g                                                                                                                                      |                             |
| Cholesterol 0mg                                                                                                                                   | 0%                          |
| Sodium 30mg                                                                                                                                       | 1%                          |
| Total Carbohydrate 18g                                                                                                                            | 7%                          |
| Dietary Fiber 0g                                                                                                                                  | 0%                          |
| Total Sugars 18g                                                                                                                                  |                             |
| Includes 15g Added Sugars                                                                                                                         | 30%                         |
| Protein 0g                                                                                                                                        |                             |
| Vitamin D 0mcq                                                                                                                                    | 0%                          |
| Calcium 40mg                                                                                                                                      | 4%                          |
|                                                                                                                                                   | 0%                          |
| Iron 0mg<br>Potassium 5mg                                                                                                                         | 0%                          |
| Potassium omg                                                                                                                                     | 0%                          |
| * The % Daily Value (DV) tells you how much a<br>a serving of food contributes to a daily diet. 2,<br>a day is used for general nutrition advice. | nutrient in<br>000 calories |