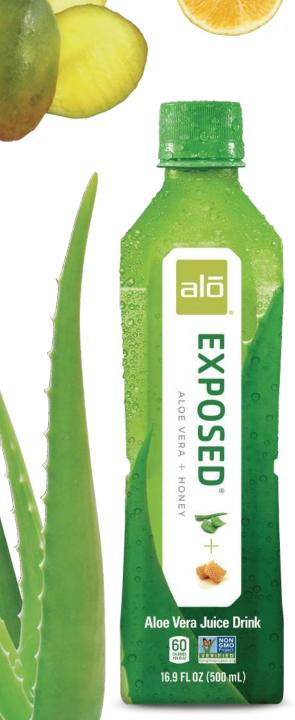

#### Exposed

| Nutrition Fac             |       |
|---------------------------|-------|
| Serving size 8fl oz (24   | ₽0mL  |
| Amount per serving        |       |
| Calories                  | 60    |
| % Daily                   | Value |
| Total Fat 0g              | 0%    |
| Saturated Fat 0g          | 0%    |
| Trans Fat 0g              |       |
| Cholesterol 0mg           | 0%    |
| Sodium 30mg               | 1%    |
| Total Carbohydrate 15g    | 5%    |
| Dietary Fiber 0g          | 0%    |
| Total Sugars 15g          |       |
| Includes 15g Added Sugars | 30%   |
| Protein 0g                |       |
| 10. 1.00                  | 00    |
| Vitamin D 0mcg            | 0%    |
| Calcium 40mg              | 4%    |
| Iron Omg                  | 0%    |
| Potassium 6mg             | 09    |

+

+