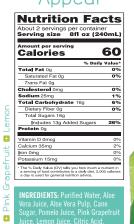

#### Enrich

| Calo        | er serving<br><b>ries</b> | 60            |
|-------------|---------------------------|---------------|
|             |                           | Daily Valu    |
| Total Fat   | 0g                        | 0             |
| Saturate    |                           | 0             |
| Trans Fa    |                           |               |
| Cholester   |                           | 0             |
| Sodium 25   |                           | 1             |
| Total Car   | bohydrate 15g             | 5             |
| Dietary F   |                           | 0             |
| Total Su    | gars 15g                  |               |
| Includ      | les 12g Added Suga        | ars <b>24</b> |
| Protein 0g  | 9                         |               |
| Vitamin D 0 | Imcg                      | (             |
| Calcium 45  | mg                        | 4             |
| Iron Omg    |                           | (             |
| Potassium   | 15ma                      | (             |