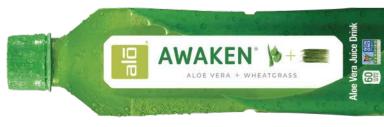

#### Awaken

| Nutrition Fa About 2 servings per contain | iner      |
|-------------------------------------------|-----------|
| Serving size 8fl oz (2                    | 240mL     |
| Amount per serving Calories               | 60        |
| % Da                                      | ily Value |
| Total Fat 0g                              | 09        |
| Saturated Fat 0g                          | 09        |
| Trans Fat 0g                              |           |
| Cholesterol 0mg                           | 09        |
| Sodium 35mg                               | 29        |
| Total Carbohydrate 15g                    | 59        |
| Dietary Fiber 0g                          | 09        |
| Total Sugars 15g                          |           |
| Includes 15g Added Sugars                 | 30%       |
| Protein 0g                                |           |
| Vitamin D 0mcg                            | 09        |
| Calcium 30mg                              | 29        |
| Iron Omg                                  | 09        |
| Potassium 15mg                            | 09        |

INGREDIENTS: Purified Water, Aloe Vera Juice, Aloe Vera Pulp, Cane Sugar, Wheatgrass Extract, Citric Acid. Natural Flavors. Ascorbic Acid, Calcium Lactate, Turmeric Root Extract (Color)