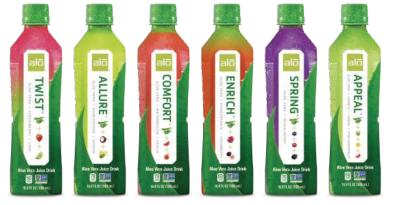

#### Allure

| <b>Nutrition Fa</b>                                                                                                                               | cts                         |
|---------------------------------------------------------------------------------------------------------------------------------------------------|-----------------------------|
| About 2 servings per contair<br>Serving size 8fl oz (2                                                                                            |                             |
| Amount per serving Calories                                                                                                                       | 70                          |
|                                                                                                                                                   | y Value*                    |
| Total Fat 0g                                                                                                                                      | 0%                          |
| Saturated Fat 0g                                                                                                                                  | 0%                          |
| Trans Fat 0g                                                                                                                                      |                             |
| Cholesterol 0mg                                                                                                                                   | 0%                          |
| Sodium 30mg                                                                                                                                       | 1%                          |
| Total Carbohydrate 18g                                                                                                                            | 7%                          |
| Dietary Fiber 0g                                                                                                                                  | 0%                          |
| Total Sugars 18g                                                                                                                                  |                             |
| Includes 15g Added Sugars                                                                                                                         | 30%                         |
| Protein 0g                                                                                                                                        |                             |
| Vitamin D 0mcq                                                                                                                                    | 0%                          |
| Calcium 40mg                                                                                                                                      | 4%                          |
|                                                                                                                                                   | 0%                          |
| Iron 0mg<br>Potassium 5mg                                                                                                                         | 0%                          |
| Potassium omg                                                                                                                                     | 0%                          |
| * The % Daily Value (DV) tells you how much a<br>a serving of food contributes to a daily diet. 2,<br>a day is used for general nutrition advice. | nutrient in<br>000 calories |

#### Comfort

| About 2 servings per contair<br>Serving size 8fl oz (2 |         |
|--------------------------------------------------------|---------|
| Amount per serving                                     |         |
| Calories                                               | 70      |
| % Dail                                                 | ly Valu |
| Total Fat 0g                                           | 0       |
| Saturated Fat 0g                                       | 0       |
| Trans Fat 0g                                           |         |
| Cholesterol 0mg                                        | 0       |
| Sodium 30mg                                            | 11      |
| Total Carbohydrate 17g                                 | 6       |
| Dietary Fiber 0g                                       | 0       |
| Total Sugars 17g                                       |         |
| Includes 15g Added Sugars                              | 30      |
| Protein 0g                                             |         |
| Vitamin D 0mcg                                         | 0       |
| Calcium 16mg                                           | 2       |
| Iron Omg                                               | 0       |
| Potassium 12mg                                         | 0       |

#### Enrich

| Calo        | er serving<br><b>ries</b> | 60            |
|-------------|---------------------------|---------------|
|             |                           | Daily Valu    |
| Total Fat   | 0g                        | 0             |
| Saturate    |                           | 0             |
| Trans Fa    |                           |               |
| Cholester   |                           | 0             |
| Sodium 25   |                           | 1             |
| Total Car   | bohydrate 15g             | 5             |
| Dietary F   |                           | 0             |
| Total Su    | gars 15g                  |               |
| Includ      | les 12g Added Suga        | ars <b>24</b> |
| Protein 0g  | 9                         |               |
| Vitamin D 0 | Imcg                      | (             |
| Calcium 45  | mg                        | 4             |
| Iron Omg    |                           | (             |
| Potassium   | 15ma                      | (             |

### Spring

INGREDIENTS: Purified Water, Aloe Vera Juice, Aloe Vera Pulp, Cane Sugar, Mulberry Juice, Cranberry Juice, Blueberry Juice, Red Grape Juice, Natural Flavors, Citric Acid, Calcium Lactate, Ascorbic Acid, Grape Skin Extract (Color)

#### Appeal

Vera Juice, Aloe Vera Pulp, Cane Sugar, Pomelo Juice, Pink Grapef Juice, Lemon Juice, Citric Acid,

#### Twict

| Nutrition Fa  About 2 servings per contain  Serving size 8fl oz (2                                                                   | ner<br>240ml |
|--------------------------------------------------------------------------------------------------------------------------------------|--------------|
| Amount per serving Calories                                                                                                          | 60           |
|                                                                                                                                      | ily Valu     |
| Total Fat 0g                                                                                                                         | 0            |
| Saturated Fat 0g                                                                                                                     | 0            |
| Trans Fat 0g                                                                                                                         |              |
| Cholesterol Omg                                                                                                                      | 0            |
| Sodium 45mg                                                                                                                          | 2            |
| Total Carbohydrate 16g                                                                                                               | 6            |
| Dietary Fiber 0g                                                                                                                     | 0            |
| Total Sugars 14g                                                                                                                     |              |
| Includes 12g Added Sugars                                                                                                            | 24           |
| Protein 0g                                                                                                                           |              |
| Vitamin D 0mcq                                                                                                                       | C            |
| Calcium 30mg                                                                                                                         | 2            |
| ron Omg                                                                                                                              | C            |
| Potassium 25mg                                                                                                                       | C            |
| The % Daily Value (DV) tells you how much a serving of food contributes to a daily diet; a day is used for general nutrition advice. |              |